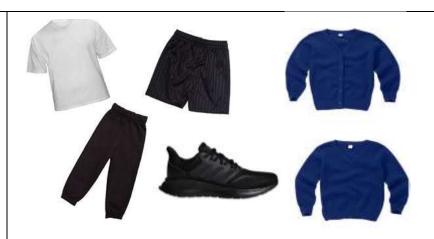

Do not bring any bags or belongings into school grow home.

Children will be given everything they need in school.

Children can wear PE kit with trainers or compy shoes and a school jumper or cardigan to school. This is so they don't need to get changed. Children should change their clothes when they get home and wear clean clothes to school the next day.