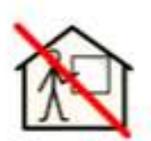

Only I parent should bring children to school and collect at the end of the day. Parents should try not to gather around school. Try not to bring children who are not attending school.

Parents must not enter the school building.