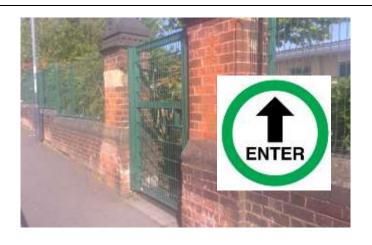

## Monday 29th June

Year 2 children need to come to school at

8:45am

When you arrive, come in through the small key stage I gate on St James Road. Drop your child ogg at the Year 2 cloakroom doors.

Parents need to walk around the side of the building and exit through the big KS2 gates onto Hastings Street.