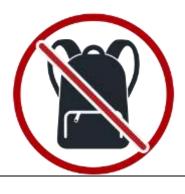

Do not bring any bags or belongings into school grow home.

Children will be given everything they need in school.

Children can wear PE kit with trainers or compy shoes and a school jumper or cardigan to school. This is so they don't need to get changed. Children should change their clothes when they get home and wear clean clothes to school the next day.