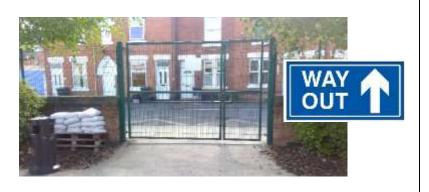

## Monday 29th June

Year 2 children need to come to school at

8:45am

When you arrive, come in through the small key stage I gate on St James Road. Drop your child ogg at the Year 2 cloakroom doors.

Parents need to walk around the side of the building and exit through the big KS2 gates onto Hastings Street.

Year 2 children need to be collected between

2:00pm and 2:15pm

**Home Time** 

Parents need to wait for children on the playground outside Year 2.

Enter through the small KSI gate on St James Road and exit through the big KS2 gate on Hastings Street.