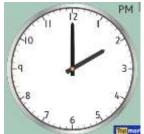

Year 2 children need to be collected between

2:00pm and 2:15pm

**Home Time** 

Parents need to wait for children on the playground outside Year 2.

Enter through the small KSI gate on St James Road and exit through the big KS2 gate on Hastings Street.